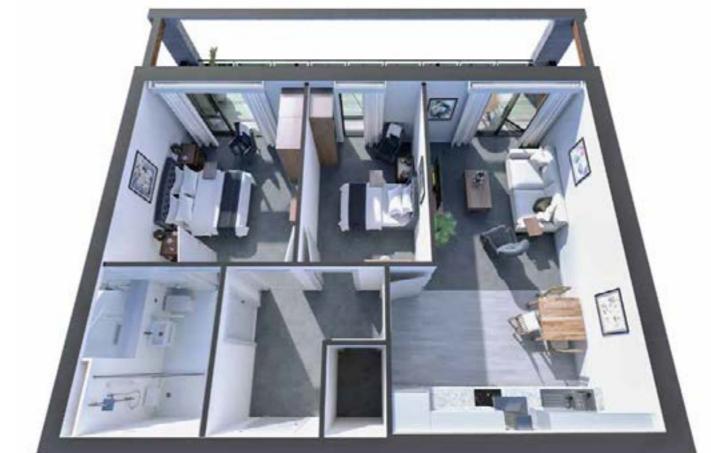

## Stylish and contemporary open plan living

All of the one and two bedroom apartments are light, stylish and spacious, with generous open plan living space, and plenty of storage all on one level.

Apartments are easy to get around with a range of mobility aids.

Everything is designed to make your life as easy as possible, including level access showers, easy to use fitted kitchens and accessible power points. Most apartments benefit from either a balcony or patio area, allowing you to make the most of the summer outside.

\*2 bed floor plan shown

### **Apartment features:**

- 24 hour emergency alarm system linked to our on-site team
- Double glazed
- High quality kitchen and bathroom
- Level access shower
- Lever taps and accessible power points for ease of use
- Specialist flooring to the kitchen and bathroom
- Gas central heating with low surface temperature radiators
- Most with balcony or patio
- Door entry system for visitors
- Facility for satellite TV and wifi
- · Wheelchair accessible throughout.