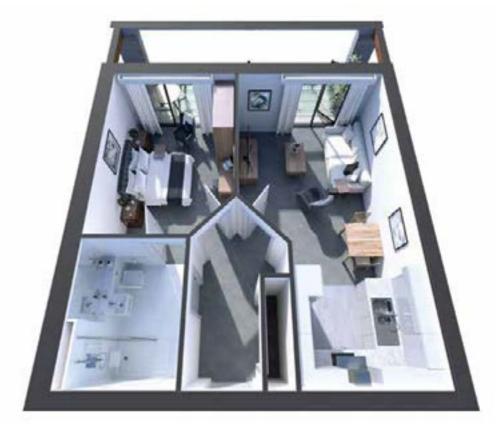

\*2 bed floor plan shown

## Find out more!

Call us on **0808 1961 775** or register your interest today at **www.msvhousing.co.uk/elmswoodpark** 

Our two bedroom apartments are light, stylish and spacious, providing a generous open plan home with the freedom to live comfortably without compromise.

with plenty of storage and everything on one level our apartments are designed to make your life as easy as possible, including level access ensuite shower room, easy to use modern fitted kitchens and accessible power points. Most apartments benefit from either a balcony or patio area, allowing you to make the most of the warmer months.

### **Apartment features:**

- Two bedroom
- 24 hour emergency alarm system linked to our on-site team
- · Double glazed
- High quality kitchen and bathroom
- · Level access shower
- Lever taps and accessible power points for ease of use
- Specialist flooring to the kitchen and bathroom
- Gas central heating with low surface temperature radiators
- Most with balcony or patio
- Door entry system for visitors
- · Facility for satellite TV and wifi
- Wheelchair accessible throughout.